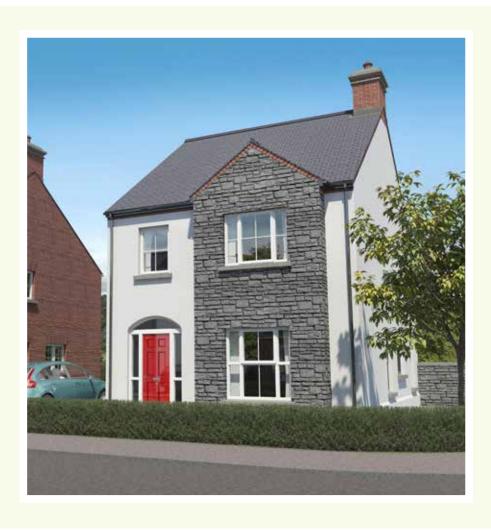

rd Finish

### Internal Features

- Internal décor, walls and ceilings painted
- Multi fuel Stove with hearth
- Mains supply smoke detectors
- Mains supply Carbon monoxide detectors
- Moulded skirting and architraves
- Painted internal doors with quality ironmongery
- Comprehensive range of electrical sockets, switches, TV and telephone points
- Wiring for future satellite point
- · Oil fired central heating system
- Integral Alarm System

### External Features

- Front gardens to be turfed
- Rear gardens leveled and seeded
- Bitmac driveway
- uPVC double glazed windows with lockable system
- Outside water tap
- Boundary fencing to side and rear
- Feature external lighting to front door
- 10 year warranty

# BOWENS LANE

LURGAN

# The Tober



- Four Bedroom Detached House

Plot: 1, 2, 3



## 1250 Sq Ft

### FIRST FLOOR





GROUND FLOOR

# **Ground Floor**

| Lounge         | 15'5" x 12'4" | 4.70 x 3.75m |
|----------------|---------------|--------------|
| Kitchen/Dining | 19'4 x 17'3"  | 5.90 x 5.25m |
| Utility        | _             | _            |
| WC             | _             | _            |

# First Floor

| Master Bedroom<br>Ensuite | 12'2" × 11'8" | 3.70 x 3.55  |
|---------------------------|---------------|--------------|
| Bedroom 2                 | 10'4 × 10'2"  | 3.15 x 3.10m |
| Bedroom 3                 | 10'4" × 8'10" | 3.15 x 2.70m |
| Bedroom 4                 | 7'5" x 6'11"  | 2.25 x 2.10m |
| Bathroom                  | _             | _            |
| Store                     | _             | _            |

# BOWENS LANE

# LOVE LIVE GROW

L