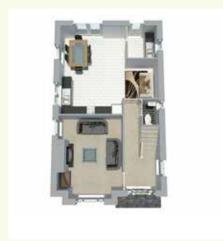

### FIRST FLOOR

GROUND FLOOR

# **Ground Floor**

| Lounge         | 15'5" x 12'4" | 4.70 x 3.75m |
|----------------|---------------|--------------|
| Kitchen/Dining | 19'4 x 17'3"  | 5.90 x 5.25m |
| Utility        | _             | _            |
| WC             | _             | _            |