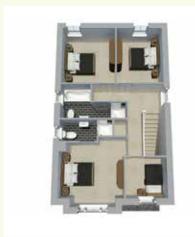

### FIRST FLOOR

GROUND FLOOR

# First Floor

| Master Bedroom<br>Ensuite | 12'2" × 11'8" | 3.70 x 3.55  |
|---------------------------|---------------|--------------|
| Bedroom 2                 | 10'4 × 10'2"  | 3.15 x 3.10m |
| Bedroom 3                 | 10'4" × 8'10" | 3.15 x 2.70m |
| Bedroom 4                 | 7'5" x 6'11"  | 2.25 x 2.10m |
| Bathroom                  | _             | _            |
| Store                     | _             | _            |